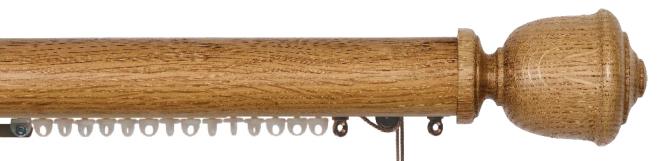

#### BY BYRON AND BYRON

A stunning collection of rustic wooden poles, in a palette of oak finishes. Inspired by English country cottages.

The traditional detailing of the poles emphasises the warm and elegant tones of the finishes, accentuating the natural grooves of the wood.

English oak is crafted from a solid oak timber with Limed Oak, Burnt Oak, Toasted Oak and Smoked Oak created using ash timber with a contemporary oak finish.