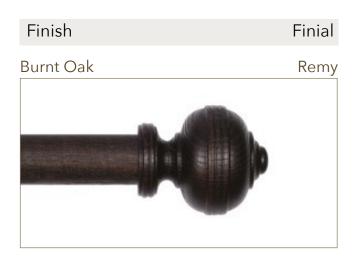

### **Technical Details**

| FINIALS               | PRODUCT   | 35mm                           | 45mm                             | 55mm                            |
|-----------------------|-----------|--------------------------------|----------------------------------|---------------------------------|
| Overall Length        | RAPHAEL   | Length: 98mm<br>Height: 71mm   | Length:<br>121mm<br>Height: 84mm | N/A                             |
| Overall Length        | TOULON    | Length: 58 mm<br>Height: 50 mm | Length: 59 mm<br>Height: 62 mm   | Length: 73 mm<br>Height: 71 mm  |
| Overall Length        | REMY      | Length: 89 mm<br>Height: 73 mm | Length: 98 mm<br>Height: 82 mm   | N/A                             |
| Overall Length        | LYON      | Length: 99 mm<br>Height: 72 mm | Length: 105 mm<br>Height: 79 mm  | Length: 110 mm<br>Height: 83 mm |
| Height Overall Length | CHANTILLY | N/A                            | Length: 155 mm<br>Height: 92 mm  | Length: 155 mm<br>Height: 92 mm |
| Overall Length        | ENDCAP    | Length: 28mm<br>Height: 46 mm  | Length: 28 mm<br>Height: 59 mm   | Length: 28 mm<br>Height: 76 mm  |
|                       |           | 20                             |                                  |                                 |