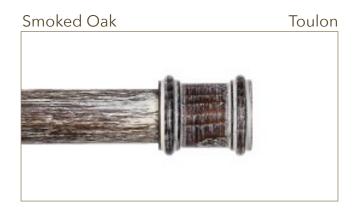

### **Technical Details**

| FINIALS               | PRODUCT   | 35mm                           | 45mm                             | 55mm                            |
|-----------------------|-----------|--------------------------------|----------------------------------|---------------------------------|
| Overall Length        | RAPHAEL   | Length: 98mm<br>Height: 71mm   | Length:<br>121mm<br>Height: 84mm | N/A                             |
| Overall Length        | TOULON    | Length: 58 mm<br>Height: 50 mm | Length: 59 mm<br>Height: 62 mm   | Length: 73 mm<br>Height: 71 mm  |
| Overall Length        | REMY      | Length: 89 mm<br>Height: 73 mm | Length: 98 mm<br>Height: 82 mm   | N/A                             |
| Overall Length        | LYON      | Length: 99 mm<br>Height: 72 mm | Length: 105 mm<br>Height: 79 mm  | Length: 110 mm<br>Height: 83 mm |
| Height Overall Length | CHANTILLY | N/A                            | Length: 155 mm<br>Height: 92 mm  | Length: 155 mm<br>Height: 92 mm |
| Overall Length        | ENDCAP    | Length: 28mm<br>Height: 46 mm  | Length: 28 mm<br>Height: 59 mm   | Length: 28 mm<br>Height: 76 mm  |
|                       |           | 20                             |                                  |                                 |