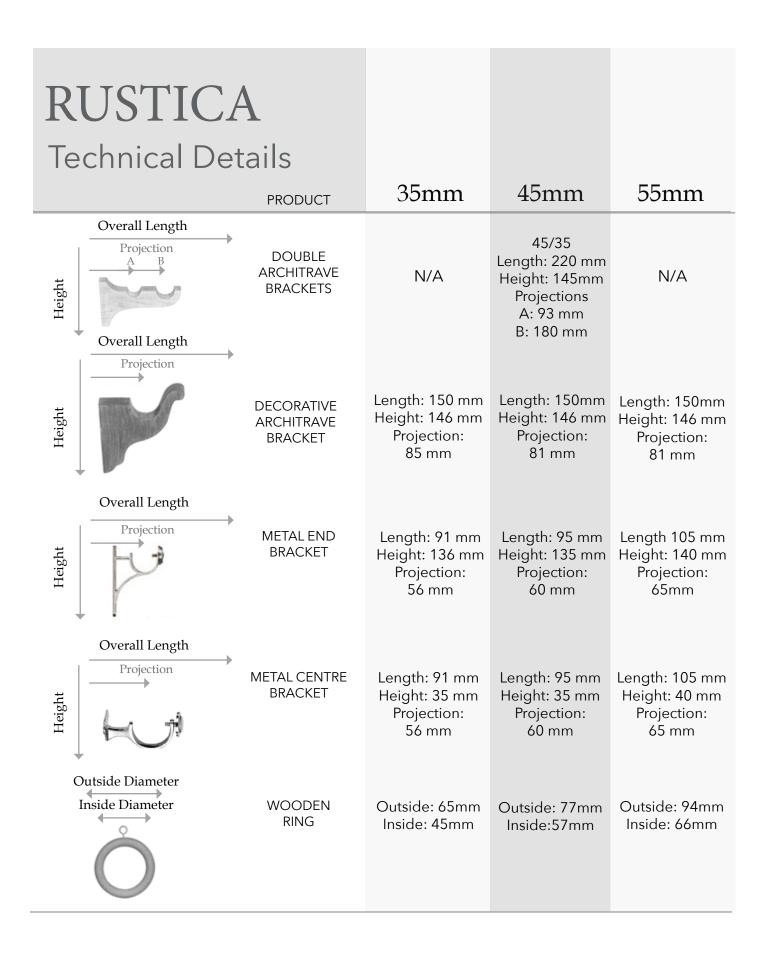

### **Technical Details**

| FINIALS               | PRODUCT   | 35mm                           | 45mm                             | 55mm                            |
|-----------------------|-----------|--------------------------------|----------------------------------|---------------------------------|
| Overall Length        | RAPHAEL   | Length: 98mm<br>Height: 71mm   | Length:<br>121mm<br>Height: 84mm | N/A                             |
| Overall Length        | TOULON    | Length: 58 mm<br>Height: 50 mm | Length: 59 mm<br>Height: 62 mm   | Length: 73 mm<br>Height: 71 mm  |
| Overall Length        | REMY      | Length: 89 mm<br>Height: 73 mm | Length: 98 mm<br>Height: 82 mm   | N/A                             |
| Overall Length        | LYON      | Length: 99 mm<br>Height: 72 mm | Length: 105 mm<br>Height: 79 mm  | Length: 110 mm<br>Height: 83 mm |
| Height Overall Length | CHANTILLY | N/A                            | Length: 155 mm<br>Height: 92 mm  | Length: 155 mm<br>Height: 92 mm |
| Overall Length        | ENDCAP    | Length: 28mm<br>Height: 46 mm  | Length: 28 mm<br>Height: 59 mm   | Length: 28 mm<br>Height: 76 mm  |
|                       |           | 20                             |                                  |                                 |