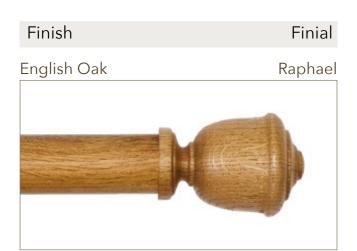

### **Technical Details**

| FINIALS               | PRODUCT   | 35mm                           | 45mm                             | 55mm                            |
|-----------------------|-----------|--------------------------------|----------------------------------|---------------------------------|
| Overall Length        | RAPHAEL   | Length: 98mm<br>Height: 71mm   | Length:<br>121mm<br>Height: 84mm | N/A                             |
| Overall Length        | TOULON    | Length: 58 mm<br>Height: 50 mm | Length: 59 mm<br>Height: 62 mm   | Length: 73 mm<br>Height: 71 mm  |
| Overall Length        | REMY      | Length: 89 mm<br>Height: 73 mm | Length: 98 mm<br>Height: 82 mm   | N/A                             |
| Overall Length        | LYON      | Length: 99 mm<br>Height: 72 mm | Length: 105 mm<br>Height: 79 mm  | Length: 110 mm<br>Height: 83 mm |
| Height Overall Length | CHANTILLY | N/A                            | Length: 155 mm<br>Height: 92 mm  | Length: 155 mm<br>Height: 92 mm |
| Overall Length        | ENDCAP    | Length: 28mm<br>Height: 46 mm  | Length: 28 mm<br>Height: 59 mm   | Length: 28 mm<br>Height: 76 mm  |
|                       |           | 20                             |                                  |                                 |