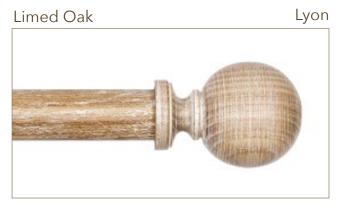

English oak is crafted from a solid oak timber with Limed Oak, Burnt Oak, Toasted Oak and Smoked Oak created using ash timber with a contemporary oak finish.