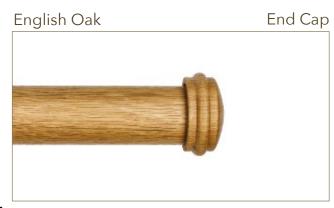

English oak is crafted from a solid oak timber with Limed Oak, Burnt Oak, Toasted Oak and Smoked Oak created using ash timber with a contemporary oak finish.