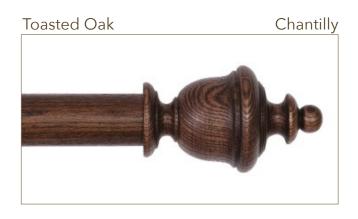

English oak is crafted from a solid oak timber with Limed Oak, Burnt Oak, Toasted Oak and Smoked Oak created using ash timber with a contemporary oak finish.