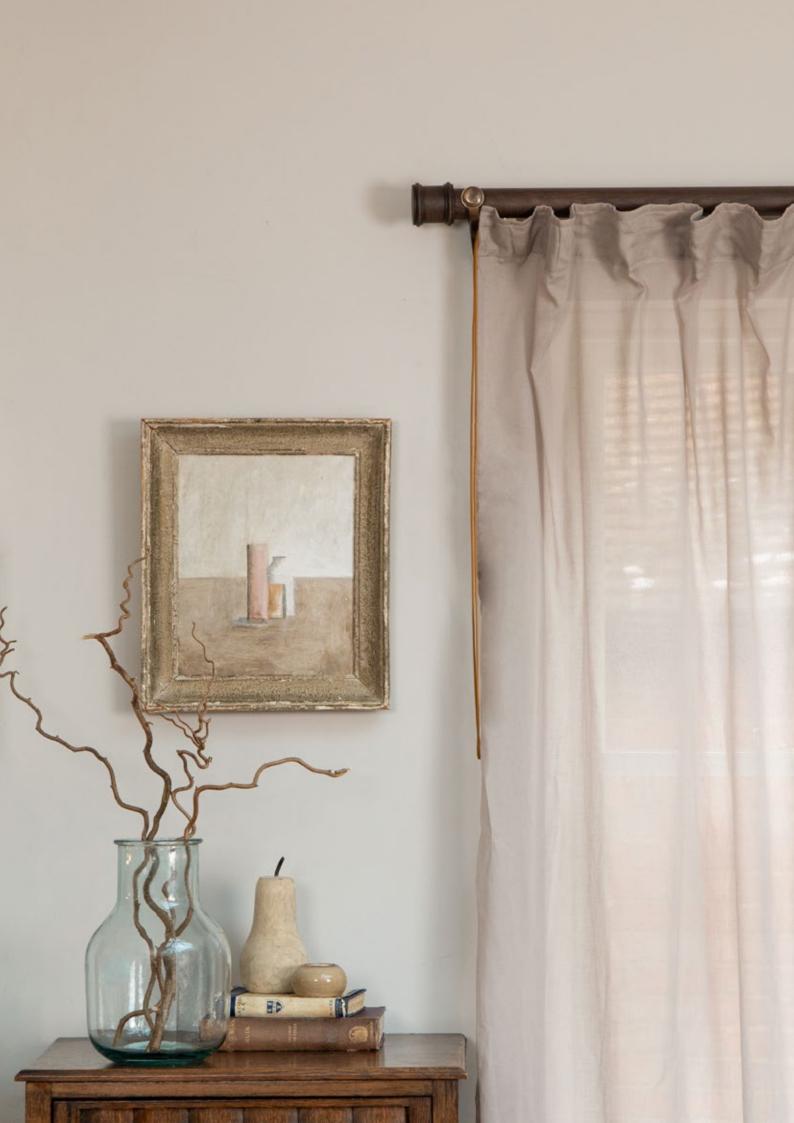

## RUSTICA

#### BY BYRON AND BYRON

A stunning collection of rustic wooden poles, in a palette of oak finishes. Inspired by English country cottages.

The traditional detailing of the poles emphasises the warm and elegant tones of the finishes, accentuating the natural grooves of the wood.

English oak is crafted from a solid oak timber with Limed Oak, Burnt Oak, Toasted Oak and Smoked Oak created using ash timber with a contemporary oak finish.