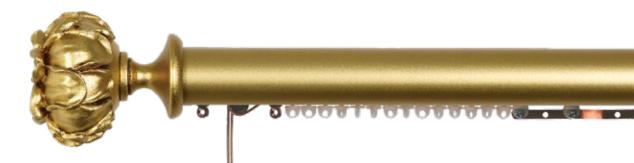

#### **Tracked and Corded**

We can supply any of our 45mm/55mm poles tracked and corded. Please see the cording template in the price-list. Select your choice of pulley direction and send to the sales office along with your order or quotation request