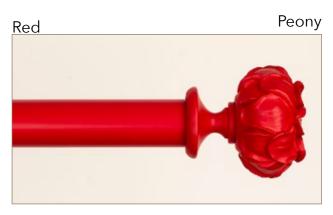

# The *Floral* Collections Technical Details

| Technical Details              |         |                                 |                                  |                                  |
|--------------------------------|---------|---------------------------------|----------------------------------|----------------------------------|
| FINIALS                        | PRODUCT | 35mm                            | 45mm                             | 55mm                             |
| Height Overall Length          | ROSE    | N/A                             | Length: 122 mm<br>Height: 122 mm | Length:125 mm<br>Height: 135mm   |
| Overall Length                 | DAISY   | Length: 132 mm<br>Height: 62 mm | Length:144 mm<br>Height: 70mm    | N/A                              |
| Overall Length                 | POSY    | Length: 105 mm<br>Height: 92 mm | Length: 105 mm<br>Height: 92 mm  | Length: 124 mm<br>Height: 104 mm |
| Overall Length                 | PEONY   | Length: 81 mm<br>Height: 78 mm  | Length: 84 mm<br>Height: 95 mm   | N/A                              |
| Overall Length  Overall Length | ENDCAP  | Length: 28 mm<br>Width: 46 mm   | Length: 28 mm<br>Width: 59 mm    | Length: 28 mm<br>Width: 76 mm    |
| Height                         | BALL    | Length:125mm<br>Height: 90mm    | Length: 125mm<br>Height: 90mm    | Length: 125mm<br>Height: 90mm    |
|                                |         |                                 |                                  |                                  |