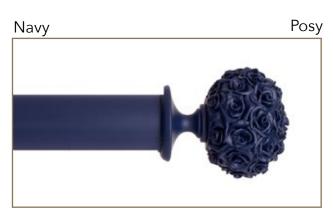

# NEONS

The floral collection, available in Neons. This collection is an exciting and bold burst of colour, creating a powerful statement by using striking finishes. Inspired by the bright, solid colours seen in pop art, the three dimensional flower designs are translated into a fresh and powerful look. Floral Neons are now available in 11 vibrant finishes, including the latest tones to join the Collection; Navy, Aubergine and Matt White for a subtler style.