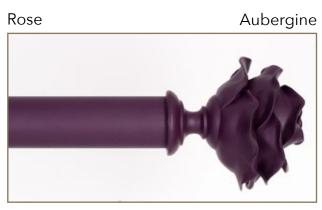

# NEONS

The floral collection, available in Neons. This collection is an exciting and bold burst of colour, creating a powerful statement by using striking finishes. Inspired by the bright, solid colours seen in pop art, the three dimensional flower designs are translated into a fresh and powerful look. Floral Neons are now available in 11 vibrant finishes, including the latest tones to join the Collection; Navy, Aubergine and Matt White for a subtler style.