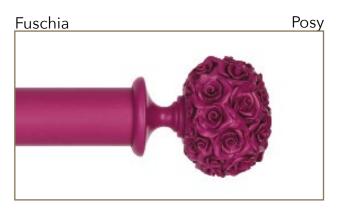

# NEONS

The floral collection, available in Neons. This collection is an exciting and bold burst of colour, creating a powerful statement by using striking finishes. Inspired by the bright, solid colours seen in pop art, the three dimensional flower designs are translated into a fresh and powerful look. Floral Neons are now available in 11 vibrant finishes, including the latest tones to join the Collection; Navy, Aubergine and Matt White for a subtler style.