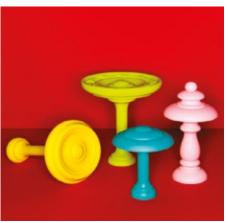

# NEONS

The floral collection, available in Neons. This collection is an exciting and bold burst of colour, creating a powerful statement by using striking finishes. Inspired by the bright, solid colours seen in pop art, the three dimensional flower designs are translated into a fresh and powerful look. Floral Neons are now available in 11 vibrant finishes, including the latest tones to join the Collection; Navy, Aubergine and Matt White for a subtler style.