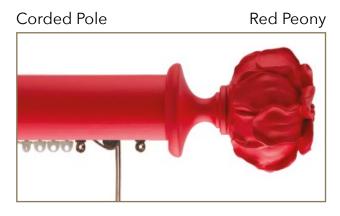

#### **Tracked and Corded**

We can supply any of our 45mm/55mm poles tracked and corded. Please see the cording template in the price-list. Select your choice of pulley direction and send to the sales office along with your order or quotation request