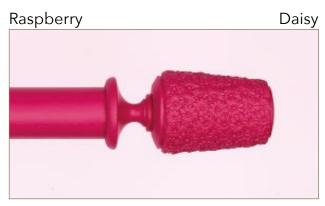

# The *Floral* Collections Technical Details

| Technical Details              |         |                                 |                                  |                                  |
|--------------------------------|---------|---------------------------------|----------------------------------|----------------------------------|
| FINIALS                        | PRODUCT | 35mm                            | 45mm                             | 55mm                             |
| Height Overall Length          | ROSE    | N/A                             | Length: 122 mm<br>Height: 122 mm | Length:125 mm<br>Height: 135mm   |
| Overall Length                 | DAISY   | Length: 132 mm<br>Height: 62 mm | Length:144 mm<br>Height: 70mm    | N/A                              |
| Overall Length                 | POSY    | Length: 105 mm<br>Height: 92 mm | Length: 105 mm<br>Height: 92 mm  | Length: 124 mm<br>Height: 104 mm |
| Overall Length                 | PEONY   | Length: 81 mm<br>Height: 78 mm  | Length: 84 mm<br>Height: 95 mm   | N/A                              |
| Overall Length  Overall Length | ENDCAP  | Length: 28 mm<br>Width: 46 mm   | Length: 28 mm<br>Width: 59 mm    | Length: 28 mm<br>Width: 76 mm    |
| Height                         | BALL    | Length:125mm<br>Height: 90mm    | Length: 125mm<br>Height: 90mm    | Length: 125mm<br>Height: 90mm    |
|                                |         |                                 |                                  |                                  |