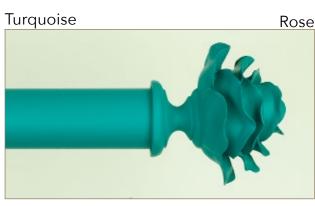

# The *Floral* Collections Technical Details

| Technical Details              |         |                                 |                                  |                                  |
|--------------------------------|---------|---------------------------------|----------------------------------|----------------------------------|
| FINIALS                        | PRODUCT | 35mm                            | 45mm                             | 55mm                             |
| Height Overall Length          | ROSE    | N/A                             | Length: 122 mm<br>Height: 122 mm | Length:125 mm<br>Height: 135mm   |
| Overall Length                 | DAISY   | Length: 132 mm<br>Height: 62 mm | Length:144 mm<br>Height: 70mm    | N/A                              |
| Overall Length                 | POSY    | Length: 105 mm<br>Height: 92 mm | Length: 105 mm<br>Height: 92 mm  | Length: 124 mm<br>Height: 104 mm |
| Overall Length                 | PEONY   | Length: 81 mm<br>Height: 78 mm  | Length: 84 mm<br>Height: 95 mm   | N/A                              |
| Overall Length  Overall Length | ENDCAP  | Length: 28 mm<br>Width: 46 mm   | Length: 28 mm<br>Width: 59 mm    | Length: 28 mm<br>Width: 76 mm    |
| Height                         | BALL    | Length:125mm<br>Height: 90mm    | Length: 125mm<br>Height: 90mm    | Length: 125mm<br>Height: 90mm    |
|                                |         |                                 |                                  |                                  |