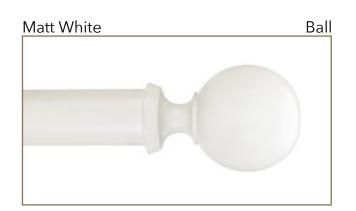

# NEONS

The floral collection, available in Neons. This collection is an exciting and bold burst of colour, creating a powerful statement by using striking finishes. Inspired by the bright, solid colours seen in pop art, the three dimensional flower designs are translated into a fresh and powerful look. Floral Neons are now available in 11 vibrant finishes, including the latest tones to join the Collection; Navy, Aubergine and Matt White for a subtler style.

# The *Floral* Collections Technical Details

| Technical Details              |         |                                 |                                  |                                  |
|--------------------------------|---------|---------------------------------|----------------------------------|----------------------------------|
| FINIALS                        | PRODUCT | 35mm                            | 45mm                             | 55mm                             |
| Height Overall Length          | ROSE    | N/A                             | Length: 122 mm<br>Height: 122 mm | Length:125 mm<br>Height: 135mm   |
| Overall Length                 | DAISY   | Length: 132 mm<br>Height: 62 mm | Length:144 mm<br>Height: 70mm    | N/A                              |
| Overall Length                 | POSY    | Length: 105 mm<br>Height: 92 mm | Length: 105 mm<br>Height: 92 mm  | Length: 124 mm<br>Height: 104 mm |
| Overall Length                 | PEONY   | Length: 81 mm<br>Height: 78 mm  | Length: 84 mm<br>Height: 95 mm   | N/A                              |
| Overall Length  Overall Length | ENDCAP  | Length: 28 mm<br>Width: 46 mm   | Length: 28 mm<br>Width: 59 mm    | Length: 28 mm<br>Width: 76 mm    |
| Height                         | BALL    | Length:125mm<br>Height: 90mm    | Length: 125mm<br>Height: 90mm    | Length: 125mm<br>Height: 90mm    |
|                                |         |                                 |                                  |                                  |