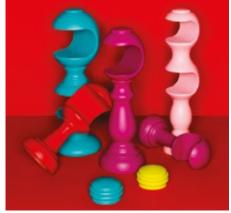

# NEONS

The floral collection, available in Neons. This collection is an exciting and bold burst of colour, creating a powerful statement by using striking finishes. Inspired by the bright, solid colours seen in pop art, the three dimensional flower designs are translated into a fresh and powerful look. Floral Neons are now available in 11 vibrant finishes, including the latest tones to join the Collection; Navy, Aubergine and Matt White for a subtler style.