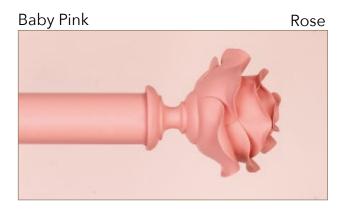

# The *Floral* Collections Technical Details

| Technical Details              |         |                                 |                                  |                                  |
|--------------------------------|---------|---------------------------------|----------------------------------|----------------------------------|
| FINIALS                        | PRODUCT | 35mm                            | 45mm                             | 55mm                             |
| Height Overall Length          | ROSE    | N/A                             | Length: 122 mm<br>Height: 122 mm | Length:125 mm<br>Height: 135mm   |
| Overall Length                 | DAISY   | Length: 132 mm<br>Height: 62 mm | Length:144 mm<br>Height: 70mm    | N/A                              |
| Overall Length                 | POSY    | Length: 105 mm<br>Height: 92 mm | Length: 105 mm<br>Height: 92 mm  | Length: 124 mm<br>Height: 104 mm |
| Overall Length                 | PEONY   | Length: 81 mm<br>Height: 78 mm  | Length: 84 mm<br>Height: 95 mm   | N/A                              |
| Overall Length  Overall Length | ENDCAP  | Length: 28 mm<br>Width: 46 mm   | Length: 28 mm<br>Width: 59 mm    | Length: 28 mm<br>Width: 76 mm    |
| Height                         | BALL    | Length:125mm<br>Height: 90mm    | Length: 125mm<br>Height: 90mm    | Length: 125mm<br>Height: 90mm    |
|                                |         |                                 |                                  |                                  |