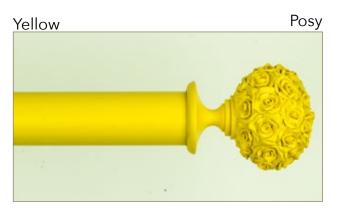

# NEONS

The floral collection, available in Neons. This collection is an exciting and bold burst of colour, creating a powerful statement by using striking finishes. Inspired by the bright, solid colours seen in pop art, the three dimensional flower designs are translated into a fresh and powerful look. Floral Neons are now available in 11 vibrant finishes, including the latest tones to join the Collection; Navy, Aubergine and Matt White for a subtler style.

# The *Floral* Collections Technical Details

| Technical Details              |         |                                 |                                  |                                  |
|--------------------------------|---------|---------------------------------|----------------------------------|----------------------------------|
| FINIALS                        | PRODUCT | 35mm                            | 45mm                             | 55mm                             |
| Height Overall Length          | ROSE    | N/A                             | Length: 122 mm<br>Height: 122 mm | Length:125 mm<br>Height: 135mm   |
| Overall Length                 | DAISY   | Length: 132 mm<br>Height: 62 mm | Length:144 mm<br>Height: 70mm    | N/A                              |
| Overall Length                 | POSY    | Length: 105 mm<br>Height: 92 mm | Length: 105 mm<br>Height: 92 mm  | Length: 124 mm<br>Height: 104 mm |
| Overall Length                 | PEONY   | Length: 81 mm<br>Height: 78 mm  | Length: 84 mm<br>Height: 95 mm   | N/A                              |
| Overall Length  Overall Length | ENDCAP  | Length: 28 mm<br>Width: 46 mm   | Length: 28 mm<br>Width: 59 mm    | Length: 28 mm<br>Width: 76 mm    |
| Height                         | BALL    | Length:125mm<br>Height: 90mm    | Length: 125mm<br>Height: 90mm    | Length: 125mm<br>Height: 90mm    |
|                                |         |                                 |                                  |                                  |