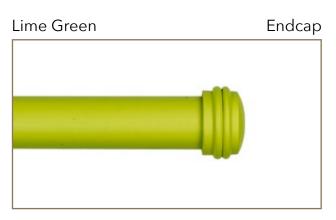

# NEONS

The floral collection, available in Neons. This collection is an exciting and bold burst of colour, creating a powerful statement by using striking finishes. Inspired by the bright, solid colours seen in pop art, the three dimensional flower designs are translated into a fresh and powerful look. Floral Neons are now available in 11 vibrant finishes, including the latest tones to join the Collection; Navy, Aubergine and Matt White for a subtler style.