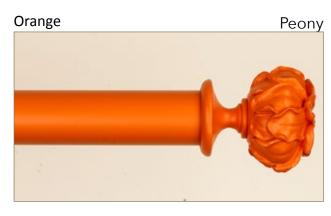

# NEONS

The floral collection, available in Neons. This collection is an exciting and bold burst of colour, creating a powerful statement by using striking finishes. Inspired by the bright, solid colours seen in pop art, the three dimensional flower designs are translated into a fresh and powerful look. Floral Neons are now available in 11 vibrant finishes, including the latest tones to join the Collection; Navy, Aubergine and Matt White for a subtler style.

# The *Floral* Collections Technical Details

| Technical Details              |         |                                 |                                  |                                  |
|--------------------------------|---------|---------------------------------|----------------------------------|----------------------------------|
| FINIALS                        | PRODUCT | 35mm                            | 45mm                             | 55mm                             |
| Height Overall Length          | ROSE    | N/A                             | Length: 122 mm<br>Height: 122 mm | Length:125 mm<br>Height: 135mm   |
| Overall Length                 | DAISY   | Length: 132 mm<br>Height: 62 mm | Length:144 mm<br>Height: 70mm    | N/A                              |
| Overall Length                 | POSY    | Length: 105 mm<br>Height: 92 mm | Length: 105 mm<br>Height: 92 mm  | Length: 124 mm<br>Height: 104 mm |
| Overall Length                 | PEONY   | Length: 81 mm<br>Height: 78 mm  | Length: 84 mm<br>Height: 95 mm   | N/A                              |
| Overall Length  Overall Length | ENDCAP  | Length: 28 mm<br>Width: 46 mm   | Length: 28 mm<br>Width: 59 mm    | Length: 28 mm<br>Width: 76 mm    |
| Height                         | BALL    | Length:125mm<br>Height: 90mm    | Length: 125mm<br>Height: 90mm    | Length: 125mm<br>Height: 90mm    |
|                                |         |                                 |                                  |                                  |