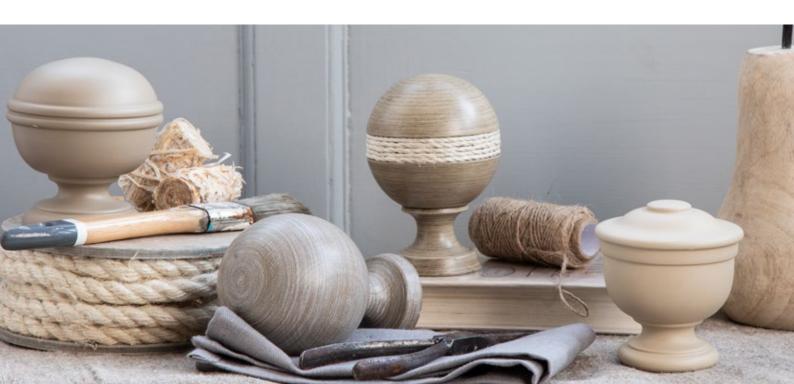

### BY BYRON AND BYRON

An innovative and unique collection inspired by the organic aging process of wood. Six finials are available in the collection in 8 natural finishes. For a rustic edge, we have designed Saltash, which is bound by rope for an earthy effect. Each piece is hand-crafted, finely finished by experienced craftsmen and produced using the finest timbers. All here in Britain.

Natural Stone

lves

Calico

End Cap

Barnwood Grey

Saltash

Barnwood Cream

Austell

Dove Grey

lves

Barnwood White

Lamorna

Barnwood Grey

End Cap

| Approximate Lead Time |
|-----------------------|
|-----------------------|

3 working days