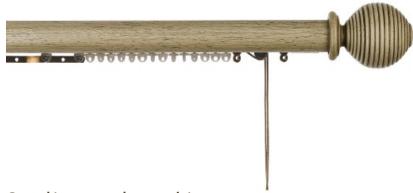

#### Cording and tracking

We can supply any of our 45mm/55mm poles tracked and corded. Please see the cording template in the price-list. Select your choice of pulley direction and send to the sales office along with your order or quotation request.

### **Technical Details**

| RINGS                            | PRODUCT | 35mm          | 45mm          | 55mm          |
|----------------------------------|---------|---------------|---------------|---------------|
| Outside Diameter Inside Diameter | WOODEN  | Outside: 65mm | Outside: 77mm | Outside: 94mm |
|                                  | RING    | Inside: 45mm  | Inside: 57mm  | Inside: 66mm  |