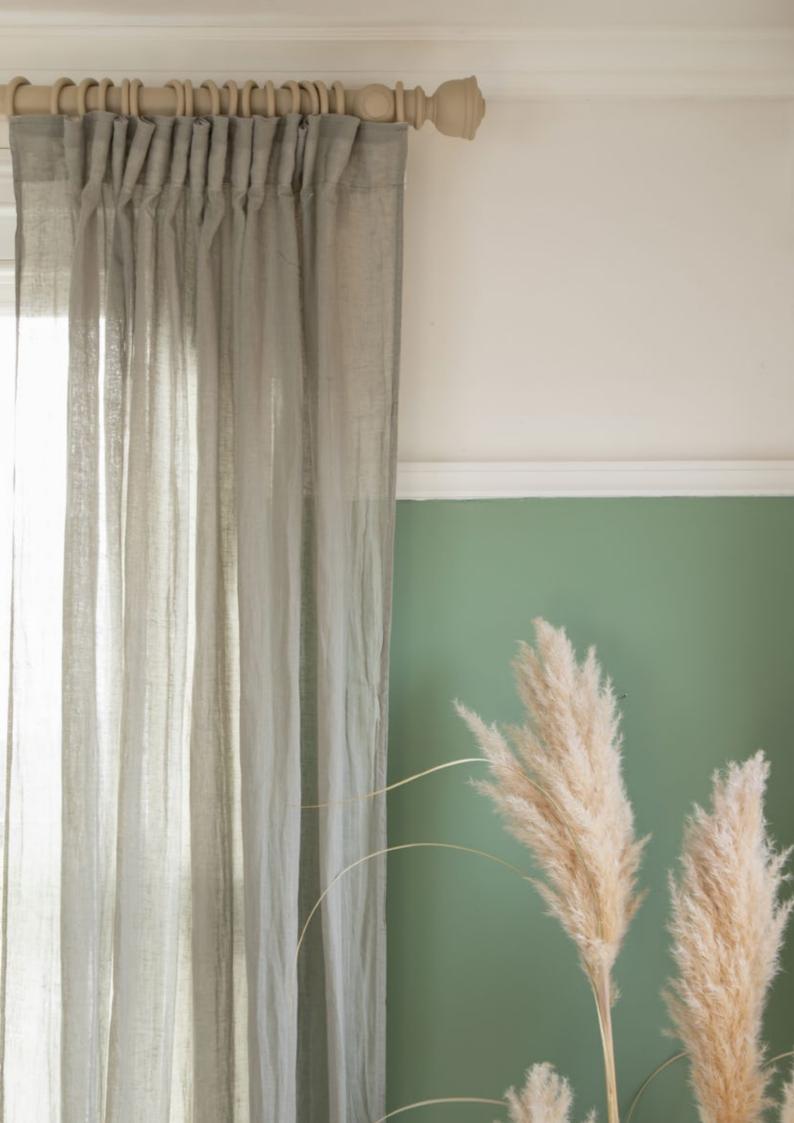

### BY BYRON AND BYRON

An innovative and unique collection inspired by the organic aging process of wood. Six finials are available in the collection in 8 natural finishes. For a rustic edge, we have designed Saltash, which is bound by rope for an earthy effect. Each piece is hand-crafted, finely finished by experienced craftsmen and produced using the finest timbers. All here in Britain.

Natural Stone

lves

Calico

End Cap

Barnwood Grey

Saltash

Barnwood Cream

Austell

Dove Grey

lves

Barnwood White

Lamorna

Barnwood Grey

End Cap

| Approximate Lead Time |
|-----------------------|
|-----------------------|

3 working days