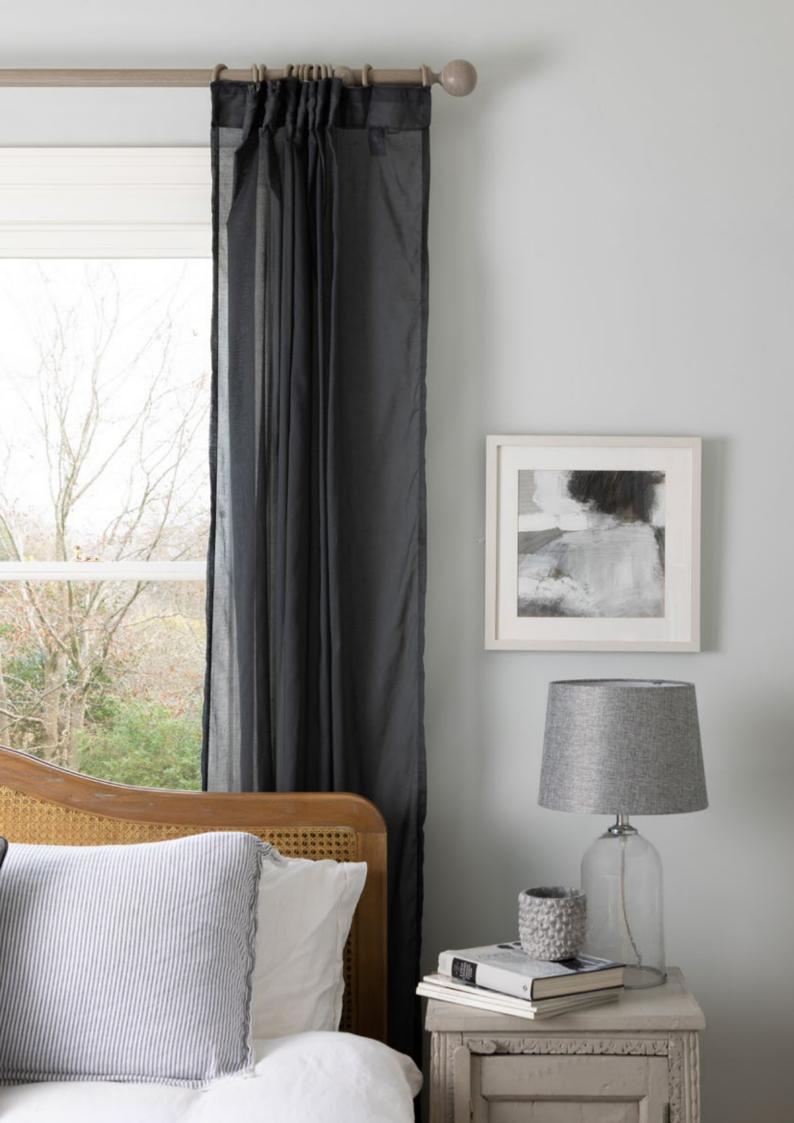

### BY BYRON AND BYRON

An innovative and unique collection inspired by the organic aging process of wood. Six finials are available in the collection in 8 natural finishes. For a rustic edge, we have designed Saltash, which is bound by rope for an earthy effect. Each piece is hand-crafted, finely finished by experienced craftsmen and produced using the finest timbers. All here in Britain.

Dove Grey

lves

Barnwood White

Lamorna

Barnwood Grey

End Cap

| Approximate Lead Time |
|-----------------------|
|-----------------------|

3 working days