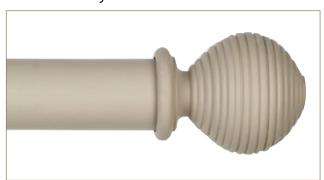

Natural Stone

lves

Calico

End Cap

Barnwood Grey

Saltash

Barnwood Cream

Austell

Dove Grey

lves

Barnwood White

Lamorna

Barnwood Grey

End Cap

| Approximate Lead Time |
|-----------------------|
|-----------------------|

3 working days