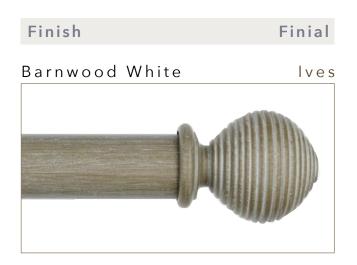

Dove Grey

lves

Barnwood White

Lamorna

Barnwood Grey

End Cap

| Approximate Lead Time |
|-----------------------|
|-----------------------|

3 working days