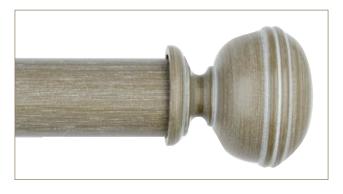

Natural Stone

lves

Calico

End Cap

Barnwood Grey

Saltash

Barnwood Cream

Austell

Dove Grey

lves

Barnwood White

Lamorna

Barnwood Grey

End Cap

| Approximate Lead Time |
|-----------------------|
|-----------------------|

3 working days