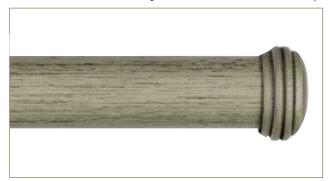

Natural Stone

lves

Calico

End Cap

Barnwood Grey

Saltash

Barnwood Cream

Austell

Dove Grey

lves

Barnwood White

Lamorna

Barnwood Grey

End Cap

| Approximate Lead Time |
|-----------------------|
|-----------------------|

3 working days