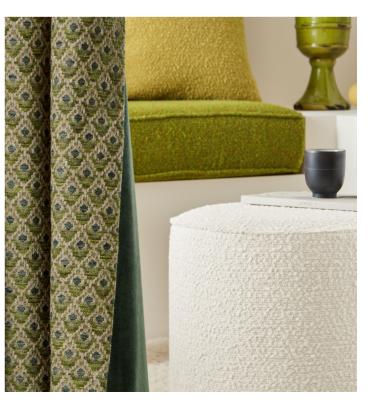

## Plains & Textures 14

Versatile and stylish woven semi plains

An expansion of our much-loved plains ranges, Plains & Textures 14 is our latest collection of versatile woven semiplains and small-scale designs, available in an extensive array of trend-led hues.

This stylish collection includes nine effortless designs and intricate semi plains, from textural chenille stripes to interlocking diamond patterns and structured prism effects, all woven in harmonious colour combinations and expertly matched to our brand-new Chalet Collection.

Combining design and quality, Plains & Textures 14 is suitable for both drapery and upholstery, making it the epitome of style and practicality.

Glacier photography - Urus two seater ottoman kindly gifted by Shackletons Ltd. Website: www.shackletonsltd.co.uk