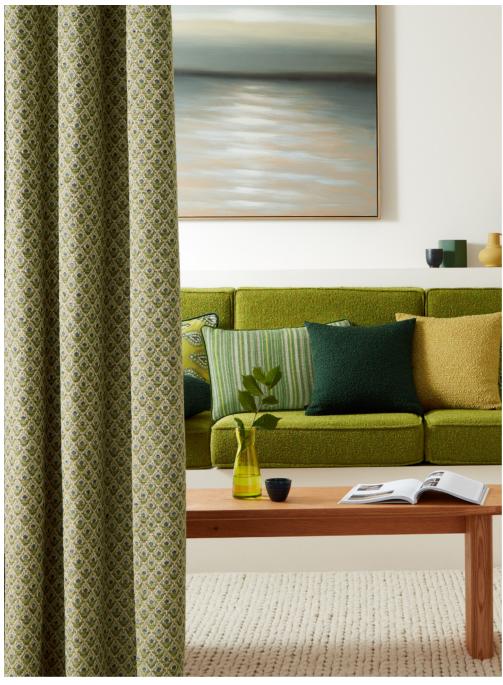

## Plains & Textures 14

Versatile and stylish woven semi plains

An expansion of our much-loved plains ranges, Plains & Textures 14 is our latest collection of versatile woven semiplains and small-scale designs, available in an extensive array of trend-led hues.

This stylish collection includes nine effortless designs and intricate semi plains, from textural chenille stripes to interlocking diamond patterns and structured prism effects, all woven in harmonious colour combinations and expertly matched to our brand-new Chalet Collection.

Combining design and quality, Plains & Textures 14 is suitable for both drapery and upholstery, making it the epitome of style and practicality.

Glacier photography - Urus two seater ottoman kindly gifted by Shackletons Ltd. Website: www.shackletonsltd.co.uk