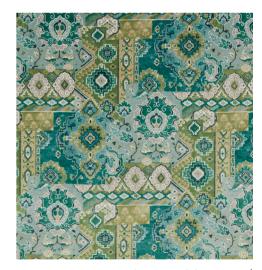

## Plains & Textures 14

Versatile and stylish woven semi plains

An expansion of our much-loved plains ranges, Plains & Textures 14 is our latest collection of versatile woven semiplains and small-scale designs, available in an extensive array of trend-led hues.

This stylish collection includes nine effortless designs and intricate semi plains, from textural chenille stripes to interlocking diamond patterns and structured prism effects, all woven in harmonious colour combinations and expertly matched to our brand-new Chalet Collection.

Combining design and quality, Plains & Textures 14 is suitable for both drapery and upholstery, making it the epitome of style and practicality.

Glacier photography - Urus two seater ottoman kindly gifted by Shackletons Ltd. Website: www.shackletonsltd.co.uk