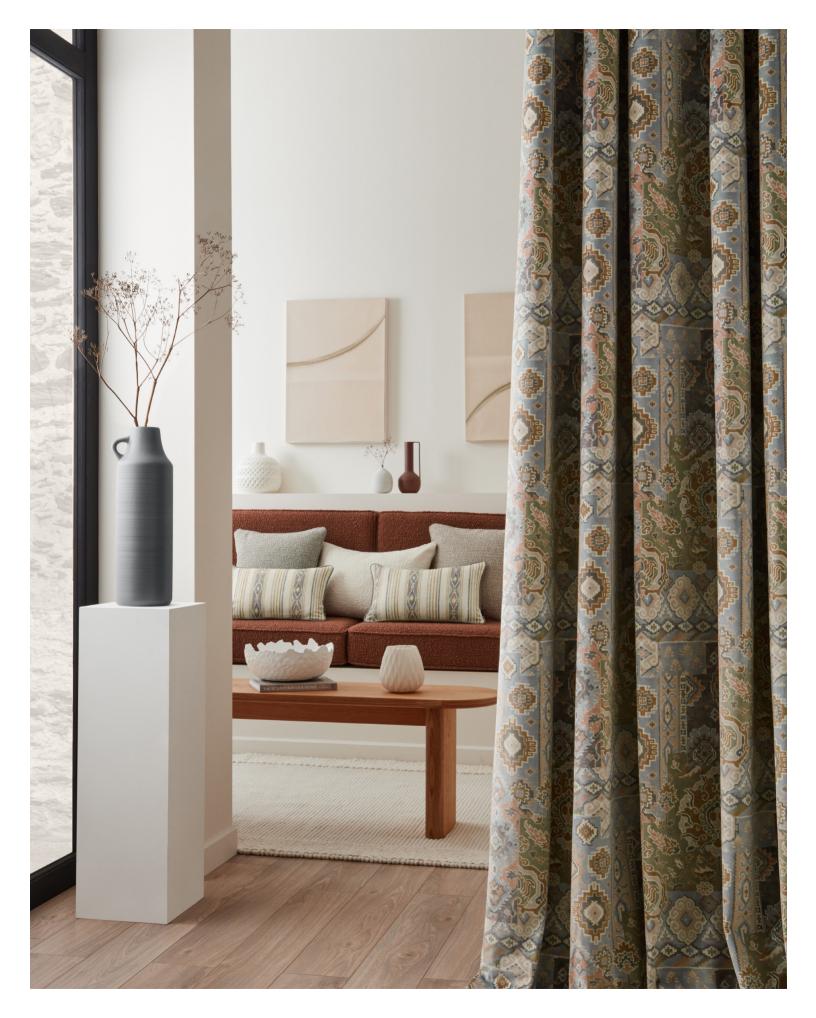

## Plains & Textures 14

Versatile and stylish woven semi plains

An expansion of our much-loved plains ranges, Plains & Textures 14 is our latest collection of versatile woven semiplains and small-scale designs, available in an extensive array of trend-led hues.

This stylish collection includes nine effortless designs and intricate semi plains, from textural chenille stripes to interlocking diamond patterns and structured prism effects, all woven in harmonious colour combinations and expertly matched to our brand-new Chalet Collection.

Combining design and quality, Plains & Textures 14 is suitable for both drapery and upholstery, making it the epitome of style and practicality.

Glacier photography - Urus two seater ottoman kindly gifted by Shackletons Ltd. Website: www.shackletonsltd.co.uk