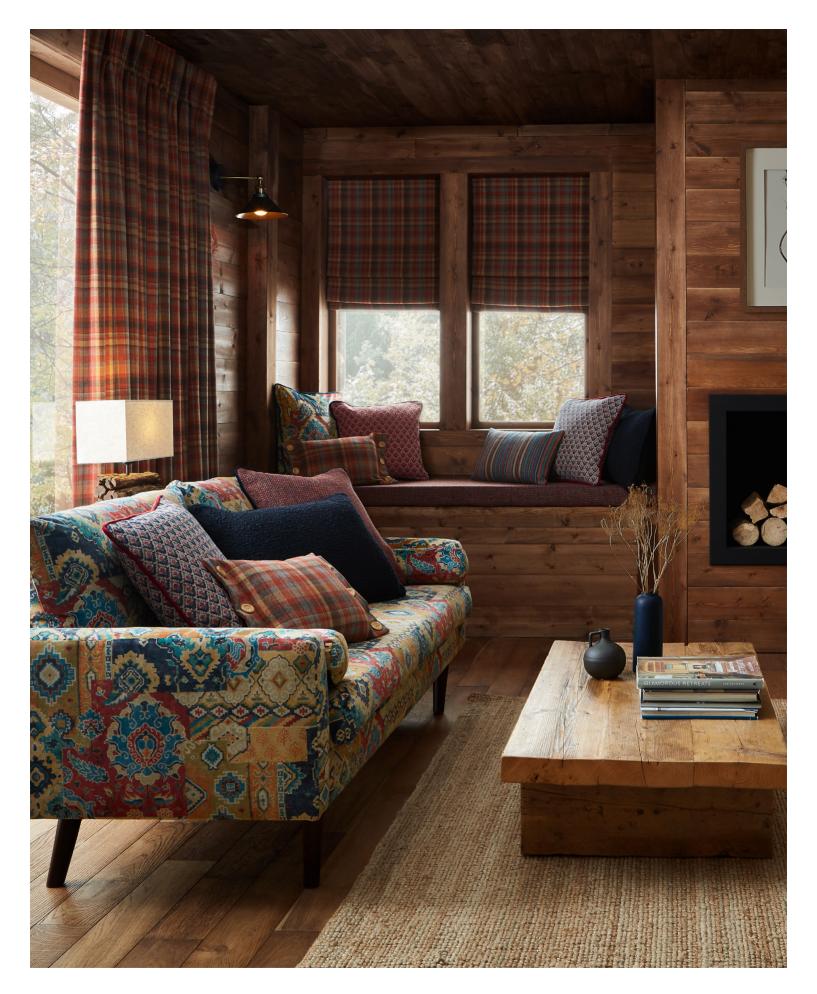

## Chalet

Warm and inviting with a handwoven feel

Chalet is an alpine inspired collection featuring a range of textural and cosy fabrics in warm and inviting colour palettes.

Inspired by winters in The Alps, capturing the warmth of log cabins with their crackling fires, overlooking a panoramic view of snow-covered peaks, Chalet Collection is the perfect blend of timeless designs and statement prints. The collection's palette and textures are influenced by the earthy tones of alpine landscapes and the tactile charm of the natural materials found there, bringing a sense of rustic elegance along with a connection to the natural world.

Printed Ikat designs on slubby linen look grounds, coloured in bold hues, are layered with kilim velvet prints, soft brushed checks and chunky rustic stripes with a handwoven appearance. The collection provides the perfect inspiration for creating a warm and rustic interior as well as a sleek and timeless living space.

Chalet Shell

"Chamonix, a floral trail design printed onto 100% sustainable BCI cotton."

Chalet Citrine

Chalet Arctic & Mineral

Chalet Mineral

"Chalet, our lead print in this collection is a stunning kilim design, digitally printed onto a velvet base cloth."