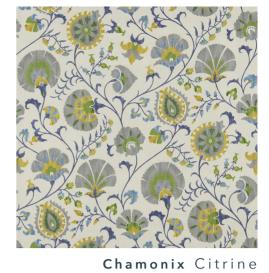

Chalet Shell

"Chamonix, a floral trail design printed onto 100% sustainable BCI cotton."

Chalet Citrine

Chalet Arctic & Mineral

Chalet Mineral

"Chalet, our lead print in this collection is a stunning kilim design, digitally printed onto a velvet base cloth."