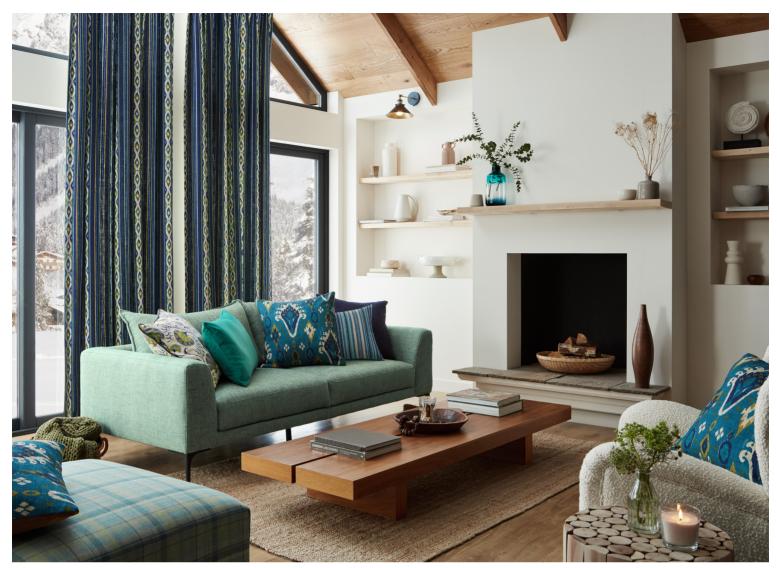

## Chalet

Warm and inviting with a handwoven feel

Chalet is an alpine inspired collection featuring a range of textural and cosy fabrics in warm and inviting colour palettes.

Inspired by winters in The Alps, capturing the warmth of log cabins with their crackling fires, overlooking a panoramic view of snow-covered peaks, Chalet Collection is the perfect blend of timeless designs and statement prints. The collection's palette and textures are influenced by the earthy tones of alpine landscapes and the tactile charm of the natural materials found there, bringing a sense of rustic elegance along with a connection to the natural world.

Printed Ikat designs on slubby linen look grounds, coloured in bold hues, are layered with kilim velvet prints, soft brushed checks and chunky rustic stripes with a handwoven appearance. The collection provides the perfect inspiration for creating a warm and rustic interior as well as a sleek and timeless living space.

Combining design and quality, Plains & Textures 14 is suitable for both drapery and upholstery, making it the epitome of style and practicality.

Glacier photography - Urus two seater ottoman kindly gifted by Shackletons Ltd. Website: www.shackletonsltd.co.uk