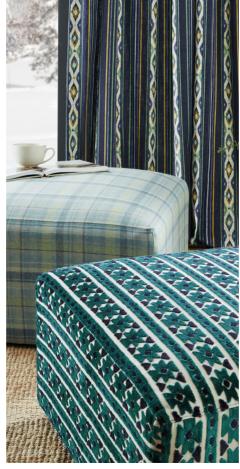

Printed Ikat designs on slubby linen look grounds, coloured in bold hues, are layered with kilim velvet prints, soft brushed checks and chunky rustic stripes with a handwoven appearance. The collection provides the perfect inspiration for creating a warm and rustic interior as well as a sleek and timeless living space.

This stylish collection includes nine effortless designs and intricate semi plains, from textural chenille stripes to interlocking diamond patterns and structured prism effects, all woven in harmonious colour combinations and expertly matched to our brand-new Chalet Collection.