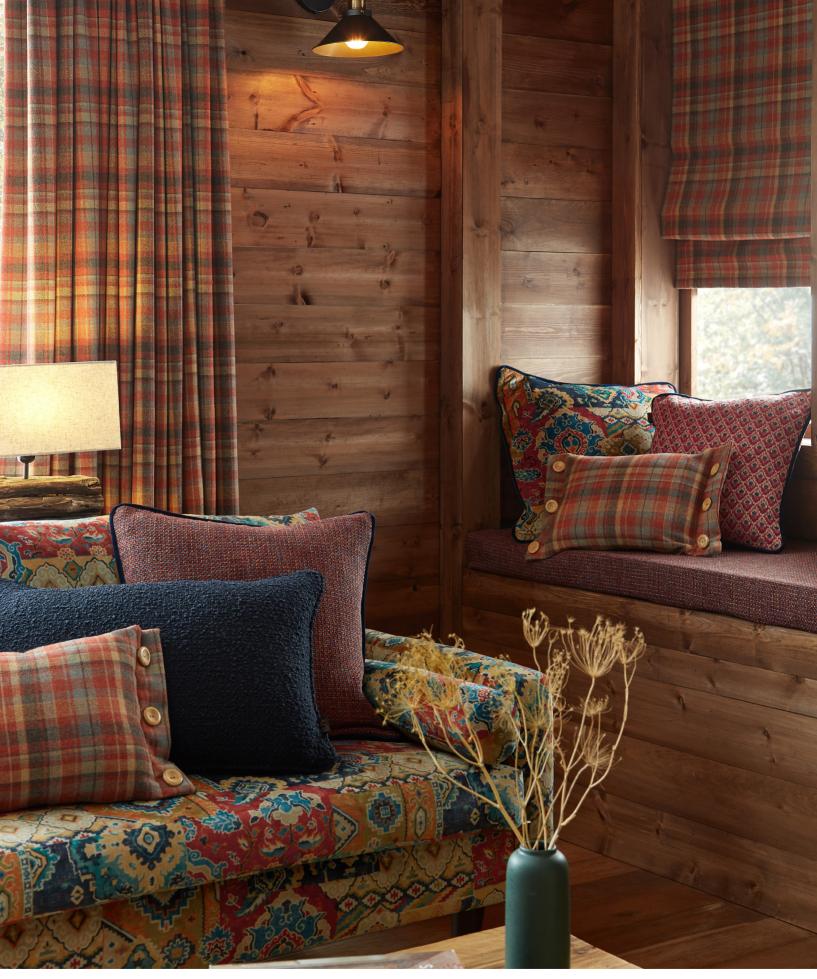

## Chalet

Warm and inviting with a handwoven feel

Chalet is an alpine inspired collection featuring a range of textural and cosy fabrics in warm and inviting colour palettes.

Inspired by winters in The Alps, capturing the warmth of log cabins with their crackling fires, overlooking a panoramic view of snow-covered peaks, Chalet Collection is the perfect blend of timeless designs and statement prints. The collection's palette and textures are influenced by the earthy tones of alpine landscapes and the tactile charm of the natural materials found there, bringing a sense of rustic elegance along with a connection to the natural world.

Printed Ikat designs on slubby linen look grounds, coloured in bold hues, are layered with kilim velvet prints, soft brushed checks and chunky rustic stripes with a handwoven appearance. The collection provides the perfect inspiration for creating a warm and rustic interior as well as a sleek and timeless living space.

Chalet Shell

"Chamonix, a floral trail design printed onto 100% sustainable BCI cotton."

Chalet Citrine

Chalet Arctic & Mineral

Chalet Mineral

"Chalet, our lead print in this collection is a stunning kilim design, digitally printed onto a velvet base cloth."

Chalet Glacier

Combining design and quality, Plains & Textures 14 is suitable for both drapery and upholstery, making it the epitome of style and practicality.

Glacier photography - Urus two seater ottoman kindly gifted by Shackletons Ltd. Website: www.shackletonsltd.co.uk