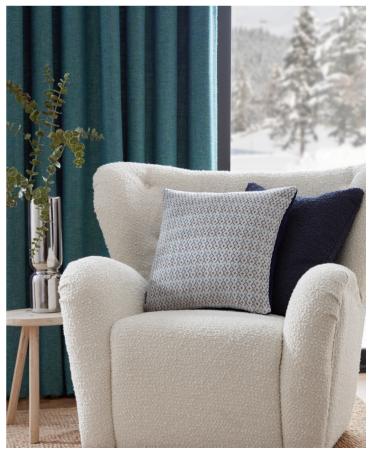

## Plains & Textures 14

Versatile and stylish woven semi plains

An expansion of our much-loved plains ranges, Plains & Textures 14 is our latest collection of versatile woven semiplains and small-scale designs, available in an extensive array of trend-led hues.

This stylish collection includes nine effortless designs and intricate semi plains, from textural chenille stripes to interlocking diamond patterns and structured prism effects, all woven in harmonious colour combinations and expertly matched to our brand-new Chalet Collection.

Combining design and quality, Plains & Textures 14 is suitable for both drapery and upholstery, making it the epitome of style and practicality.

Glacier photography - Urus two seater ottoman kindly gifted by Shackletons Ltd. Website: www.shackletonsltd.co.uk