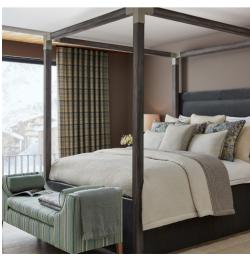

## Chalet

Warm and inviting with a handwoven feel

Chalet is an alpine inspired collection featuring a range of textural and cosy fabrics in warm and inviting colour palettes.

Inspired by winters in The Alps, capturing the warmth of log cabins with their crackling fires, overlooking a panoramic view of snow-covered peaks, Chalet Collection is the perfect blend of timeless designs and statement prints. The collection's palette and textures are influenced by the earthy tones of alpine landscapes and the tactile charm of the natural materials found there, bringing a sense of rustic elegance along with a connection to the natural world.

Printed Ikat designs on slubby linen look grounds, coloured in bold hues, are layered with kilim velvet prints, soft brushed checks and chunky rustic stripes with a handwoven appearance. The collection provides the perfect inspiration for creating a warm and rustic interior as well as a sleek and timeless living space.